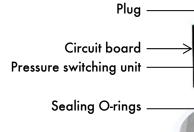

Drawing No. 9004

ΙP 52 **NEMA** 5

**Aluminium** Housing & Lid 0.1 Watts **Power Consumption** 

\_\_1¼" Tapered male nipple

Mounting In line as shown. Differential pressure hole away from any water source.