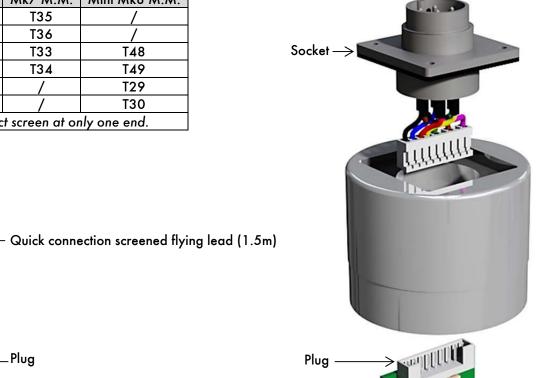

## 1.1 **Gas Pressure Sensor**

| Gas Sensor                      | Mk7 M.M. | Mini Mk8 M.M. |  |  |  |  |  |
|---------------------------------|----------|---------------|--|--|--|--|--|
| Yellow                          | T35      | /             |  |  |  |  |  |
| Green                           | T36      | /             |  |  |  |  |  |
| Blue                            | T33      | T48           |  |  |  |  |  |
| Red                             | T34      | T49           |  |  |  |  |  |
| Brown                           | /        | T29           |  |  |  |  |  |
| Purple                          | /        | T30           |  |  |  |  |  |
| Connect screen at only one end. |          |               |  |  |  |  |  |
|                                 |          |               |  |  |  |  |  |